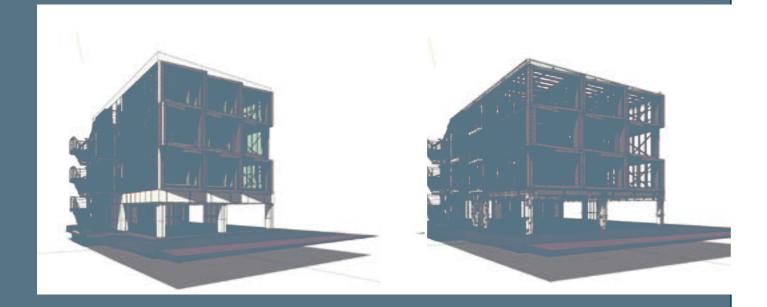

## **MUTO Modular System**

The New Architectural Paradigm For the 21st Century : POSCO A&C Modular System 'MUTO'

MUTO is created to maximize changeability and mobility;

Basic Aspects of POSCO A&C Modular System.

The brand name 'MUTO' is a combination of 'M' from module and 'UTO' from utopia. It means 'evolution' or 'change' in Latin representing a new future space created by POSCO A&C.

0)